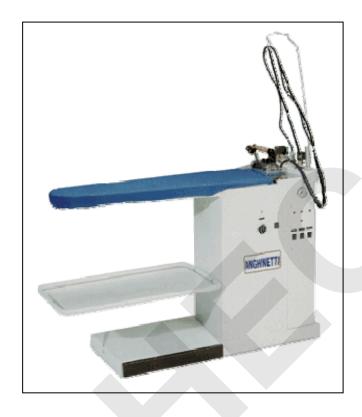

## **ANGHINETTI - COMPLETE INDUSTRIAL IRON STATION**

Model TV/SG1F-TV/SG2F (Optional: +BR)

TV/SG1F and TV/SG2F are composed of vacuum-heating industrial boards with thermostat temperature control and high performance automatic steam generator with feed water pump. Energy saving. Mod.TV/SG1F with 1 industrial iron; Mod.TV/SG2F:with 2 industrial irons (One can add Mod.TV/S board to this unit for double ironing surface and working capacity). By order: stations equipped with vacuum- heating arm for ironing sleeves(# +BR).

## Specifications:

Irons: 1 (Mod. TV/SG1F), 2 (Mod. TV/SG2F)Working board surface 1200x400x230 mm

Voltage: 220 V-1 Ph / 380 V-3 Ph
Vacuum motor power: 0.50 HP

Table heater: 800 WBoiler heater: 4500 W

Iron heaters: 800 W (per iron)Water pump motor: 0.50 HP

• Boiler capacity: 5.0 L (Water) + 2.5 L (Steam)

Steam Pressure: 3.5 Bar
Water inlet: 3/4 inches
Water outlet: 1/2 inch

Overall dimensions: 1430x430x900 mm

Gross weight: 122 Kg